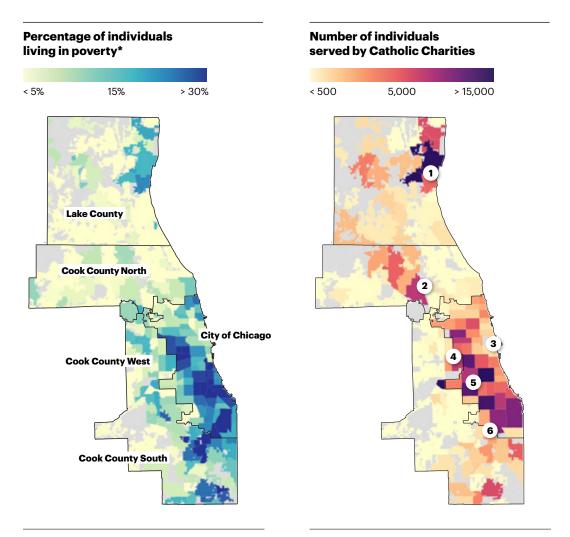

# Accompanying each client, guest, fellow traveler, from a place of compassion and respect.

With a commitment to excellence in how we serve, Catholic Charities meets clients where they are. From our six regional hubs, 80+ sites, and 180 partner locations, we offer nourishment, counseling, shelter, and other critical services to our most vulnerable neighbors regardless of their faith, gender, race, or ethnicity.

#### **Data Notes**

"Poverty" is defined as individuals living below the **Federal Poverty Line** (\$12,880 for an individual; \$26,500 for a family of four). Poverty data from the US Census American Community Survey: 2014–18. (Catholic Charities client data is from 2019 to reflect pre-pandemic operations.)

#### Catholic Charities Regional Service Hubs

- 1. Cardinal Bernardin Center, Waukegan
- 2. North Cook, Des Plaines
- 3. St. Vincent Center, Chicago (Loop)
- 4. West Cook, Cicero
- 5. St. Gall, City South, Chicago (Gage Park)
- 6. St. Isidore, South Cook, Blue Island