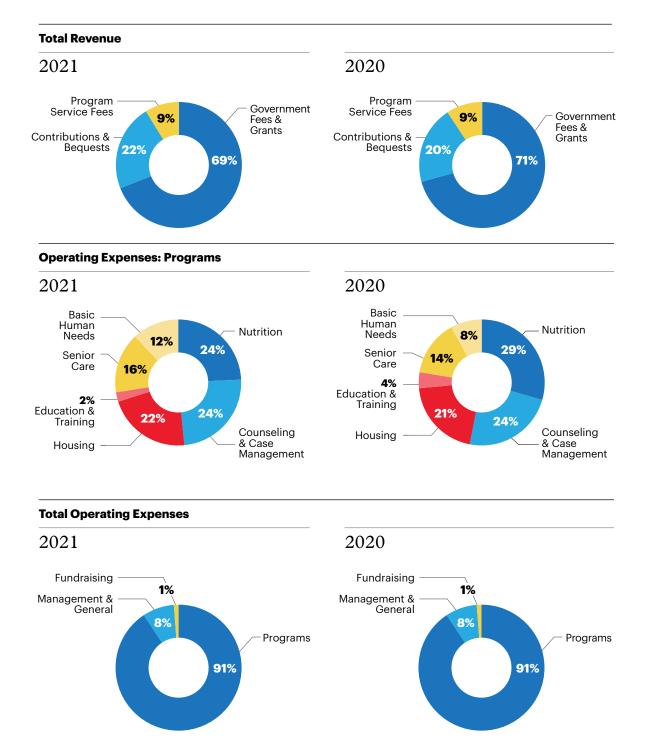

# Revenue and Expenses

For years ended June 30, 2021 and June 30, 2020

|                          |                              | 2021           | 2020           |
|--------------------------|------------------------------|----------------|----------------|
| Program<br>Revenues      | Government Fees & Grants     | \$133,312,646  | \$141,746,285  |
|                          | Program Service Fees         | 16,927,460     | 18,554,753     |
|                          | Total Program Revenue        | 150,240,106    | 160,301,038    |
| Operating<br>Expenses    | Program Expenses             |                |                |
|                          | Education & Training         | 4,320,461      | 7,170,674      |
|                          | Basic Human Needs            | 21,245,038     | 14,151,988     |
|                          | Nutrition                    | 43,043,473     | 51,927,764     |
|                          | Housing                      | 38,283,068     | 36,099,988     |
|                          | Counseling & Case Management | 42,788,505     | 41,480,427     |
|                          | Senior Care                  | 27,498,041     | 25,287,291     |
|                          | Total Program Expenses       | \$177,178,586  | 176,118,132    |
|                          | Support Services             |                |                |
|                          | Management & General         | 15,809,597     | 15,784,152     |
|                          | Fundraising                  | 2,351,358      | 2,659,861      |
|                          | Total Support Services       | 18,160,955     | 18,444,013     |
|                          | Total Operating Expenses     | \$195,339,541  | \$194,562,145  |
| Loss from Operations     |                              | (\$45,099,435) | (\$34,261,107) |
| Contributions & Bequests |                              | \$43,020,511   | \$40,212,805   |