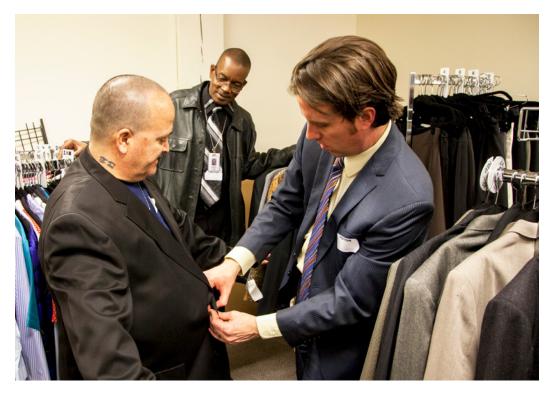

A case in point: Since September, nearly 4,000 migrant men, women, and children have arrived in Chicago. These courageous souls have come to our country seeking asylum—relief from gang violence, political oppression, and crushing poverty. The victims of ongoing political instability and changing climate conditions, they have risked robbery, abuse, and even death, to create new opportunities for their families.

#### At Catholic Charities, our faith calls us to "welcome the stranger," and so we have.

Our remit has been to hear each newcomer's story and help them make the connections they need to either relocate to join family members already residing in the US, or to find their way to short-term shelter, where they can begin the process of building new lives. And now local government leaders have asked us to help ensure the integration and stability of these asylum seekers within our communities. We are honored to be the trusted partner to whom our leaders turn for this important work.

In our ongoing outreach with parishes and priests, we will be seeking sponsors for as many of these families as possible providing these brave families with homes, furniture, food, schooling, community, and whatever they may need for a new start in life.