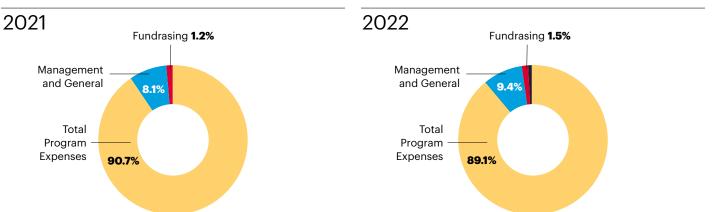

## 75

mothers and their children found safety and healing in our transitional housing

286

survivors received counseling

**Revenues and Expenses** For years ended June 30, 2021 and June 30, 2022

|                              | 2021<br>Actuals | 2022<br>Actuals |  |
|------------------------------|-----------------|-----------------|--|
| Program Revenues:            |                 |                 |  |
| Government Fees and Grants   | \$ 133,312,646  | \$ 132,251,826  |  |
| Program Service Fees         | 16,927,460      | 12,957,080      |  |
| Total Program Revenues       | 150,240,106     | 145,208,906     |  |
| Operating Expenses:          |                 |                 |  |
| Program Expenses:            |                 |                 |  |
| Education & Training         | 4,320,461       | 3,680,093       |  |
| Basic Human Needs            | 21,245,038      | 25,625,162      |  |
| Nutrition                    | 43,043,473      | 41,647,870      |  |
| Housing                      | 38,283,068      | 41,576,708      |  |
| Counseling & Case Management | 42,788,505      | 43,263,197      |  |
| Senior Care                  | 27,498,041      | 13,444,229      |  |
| Total Program Expenses       | 177,178,586     | 169,237,259     |  |
| Support Services:            |                 |                 |  |
| Management & General         | 15,809,597      | 17,838,687      |  |
| Fundraising                  | 2,351,358       | 2,920,500       |  |
| Total Support Services       | 18,160,955      | 20,759,187      |  |
| Total Operating Expenses     | 195,339,541     | 189,996,446     |  |
| Net Operating Loss           | (45,099,435)    | (44,787,540)    |  |
| Contributions and Bequests   | 43,020,511      | 39,448,941      |  |

## **Operating Expenses: Programs**

**Total Operating Expenses** 