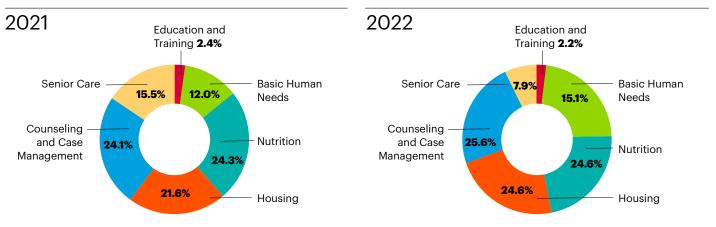

## 75

mothers and their children found safety and healing in our transitional housing

286

survivors received counseling

**Revenues and Expenses** For years ended June 30, 2021 and June 30, 2022

|                              | 2021<br>Actuals | 2022<br>Actuals |  |
|------------------------------|-----------------|-----------------|--|
| Program Revenues:            |                 |                 |  |
| Government Fees and Grants   | \$ 133,312,646  | \$ 132,251,826  |  |
| Program Service Fees         | 16,927,460      | 12,957,080      |  |
| Total Program Revenues       | 150,240,106     | 145,208,906     |  |
| Operating Expenses:          |                 |                 |  |
| Program Expenses:            |                 |                 |  |
| Education & Training         | 4,320,461       | 3,680,093       |  |
| Basic Human Needs            | 21,245,038      | 25,625,162      |  |
| Nutrition                    | 43,043,473      | 41,647,870      |  |
| Housing                      | 38,283,068      | 41,576,708      |  |
| Counseling & Case Management | 42,788,505      | 43,263,197      |  |
| Senior Care                  | 27,498,041      | 13,444,229      |  |
| Total Program Expenses       | 177,178,586     | 169,237,259     |  |
| Support Services:            |                 |                 |  |
| Management & General         | 15,809,597      | 17,838,687      |  |
| Fundraising                  | 2,351,358       | 2,920,500       |  |
| Total Support Services       | 18,160,955      | 20,759,187      |  |
| Total Operating Expenses     | 195,339,541     | 189,996,446     |  |
| Net Operating Loss           | (45,099,435)    | (44,787,540)    |  |
| Contributions and Bequests   | 43,020,511      | 39,448,941      |  |

## **Operating Expenses: Programs**

**Total Operating Expenses** 