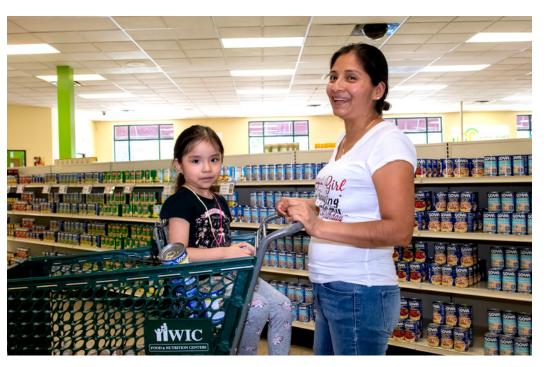

#### 40,590 individuals visited our pantries 174,622 times

51,501 mothers and caregivers obtained nutritious food and formula at our WIC Centers

**Family Support** 

2,206 moms and babies received case management, doula support, and home visits

#### Pregnancy and Parenting

We saw a 90% increase in need at our WIC centers with more than 51,500 mothers and caregivers visiting one, many of whom traveled from 19 different counties during the formula shortage.