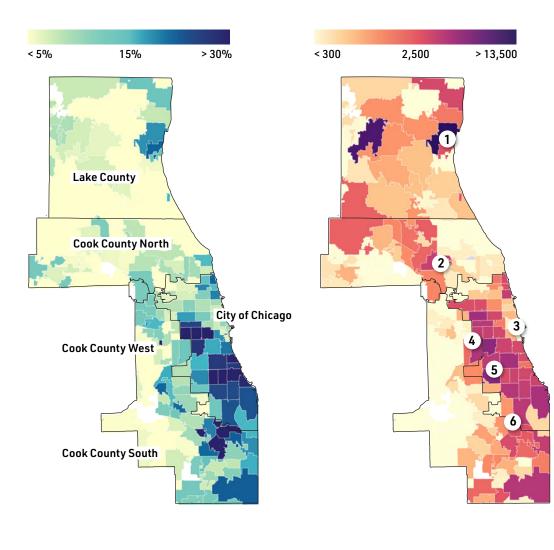

# Percentage of individuals living in poverty\*

# Number of individuals served by Catholic Charities

July 1, 2021–June 30, 2022

\*Data Notes: "Poverty" is defined as individuals living below the Federal Poverty Line (in 2022, this was \$13,590 for an individual and \$27,750 for a family of four). Poverty data from U.S. Census Bureau, 2016-2020 American Community Survey 5-Year Estimates.

#### **Catholic Charities Regional Service Hubs**

- 1. Cardinal Bernardin Center, Waukegan
- 2. North Cook, Des Plaines
- 3. St. Vincent Center, Chicago, River North
- 4. West Cook, Cicero
- 5. City South, Chicago, Gage Park
- 6. South Cook, Blue Island

# **Fiscal Year 2022 Data Highlights**

This past year, our 1,200 employees accompanied and served more than 375,000 individuals, many of whom live in the most underserved neighborhoods of Lake and Cook counties.