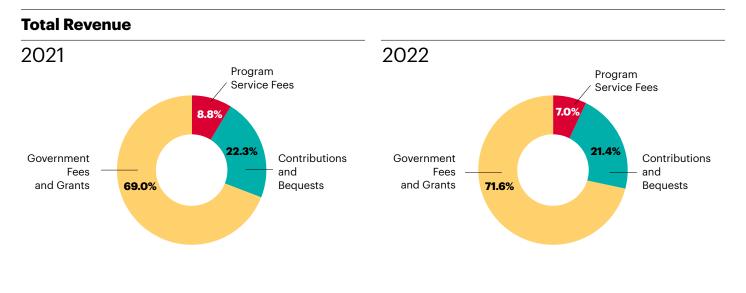

## 75

mothers and their children found safety and healing in our transitional housing

286

survivors received counseling

**Revenues and Expenses** For years ended June 30, 2021 and June 30, 2022

|                              | 2021<br>Actuals | 2022<br>Actuals |  |
|------------------------------|-----------------|-----------------|--|
| Program Revenues:            |                 |                 |  |
| Government Fees and Grants   | \$ 133,312,646  | \$ 132,251,826  |  |
| Program Service Fees         | 16,927,460      | 12,957,080      |  |
| Total Program Revenues       | 150,240,106     | 145,208,906     |  |
| Operating Expenses:          |                 |                 |  |
| Program Expenses:            |                 |                 |  |
| Education & Training         | 4,320,461       | 3,680,093       |  |
| Basic Human Needs            | 21,245,038      | 25,625,162      |  |
| Nutrition                    | 43,043,473      | 41,647,870      |  |
| Housing                      | 38,283,068      | 41,576,708      |  |
| Counseling & Case Management | 42,788,505      | 43,263,197      |  |
| Senior Care                  | 27,498,041      | 13,444,229      |  |
| Total Program Expenses       | 177,178,586     | 169,237,259     |  |
| Support Services:            |                 |                 |  |
| Management & General         | 15,809,597      | 17,838,687      |  |
| Fundraising                  | 2,351,358       | 2,920,500       |  |
| Total Support Services       | 18,160,955      | 20,759,187      |  |
| Total Operating Expenses     | 195,339,541     | 189,996,446     |  |
| Net Operating Loss           | (45,099,435)    | (44,787,540)    |  |
| Contributions and Bequests   | 43,020,511      | 39,448,941      |  |